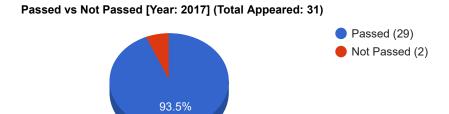

No. of Students: { Appeared: 31, Passed: 29, Percentage of Pass: 93.55, GPA 5: 1 }

## **RESULT ANALYTICS**

<u>Statement:</u> Total 31 (11 male and 20 female) students appeared in exam. Among them 29 (9 male and 20 female) students passed, i.e. secured minimum GP 1.0 in every compulsory and elective subject. Percentage of Pass is 93.55.