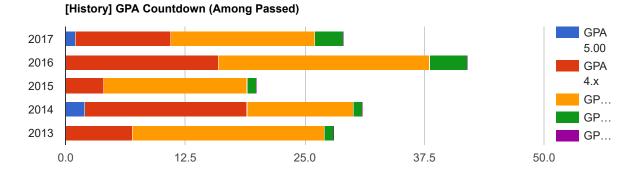

Total 1 (0 male and 1 female) students secured GPA 5.00.

1 of 2 1/7/2018 8:50 PM

Developed & Maintained by Nixtec Systems

Ministry of Education, Bangladesh

2 of 2 1/7/2018 8:50 PM