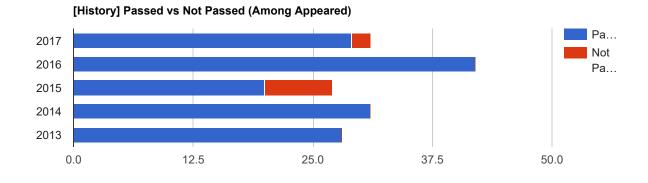

## **RESULT ANALYTICS**

<u>Statement:</u> Total 31 (11 male and 20 female) students appeared in exam. Among them 29 (9 male and 20 female) students passed, i.e. secured minimum GP 1.0 in every compulsory and elective subject. Percentage of Pass is 93.55.