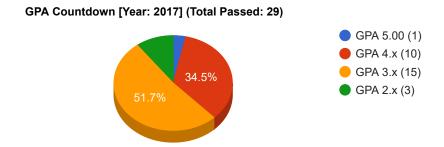

No. of Students: { Appeared: 31, Passed: 29, Percentage of Pass: 93.55, GPA 5: 1 }

Total 1 (0 male and 1 female) students secured GPA 5.00.

1 of 2 1/7/2018 8:50 PM

Developed & Maintained by Nixtec Systems

Ministry of Education, Bangladesh

2 of 2 1/7/2018 8:50 PM